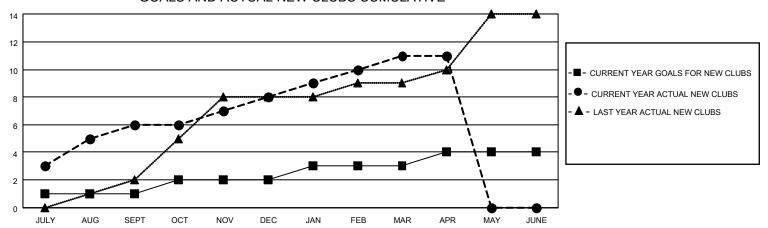

### GOALS AND ACTUAL NEW CLUBS CUMULATIVE

## District 307B2

| Clubs                 |               |           |               | Members               |                        |                         |                                                    |
|-----------------------|---------------|-----------|---------------|-----------------------|------------------------|-------------------------|----------------------------------------------------|
| RESULTS FOR 2022-2023 |               |           |               | RESULTS FOR 2022-2023 |                        |                         |                                                    |
| QUARTER               | NEW CLUB GOAL | NEW CLUBS | DROPPED CLUBS | QUARTER MEME          | BER GROWTH NET<br>GOAL | MEMBER GROWTH<br>ACTUAL | DROPPED<br>MEMBERS ACTUAL<br>(including transfers) |
| JULY/AUG/SEPT         | 1             | 6         | 0             | JULY/AUG/SEPT         | 20                     | 281                     | 77                                                 |
| OCT/NOV/DEC           | 1             | 2         | 5             | OCT/NOV/DEC           | 50                     | 125                     | 348                                                |
| JAN/FEB/MAR           | 1             | 3         | 1             | JAN/FEB/MAR           | 30                     | 168                     | 59                                                 |
| APR/MAY/JUNE          | 1             | 0         | 1             | APR/MAY/JUNE          | 50                     | 133                     | 20                                                 |