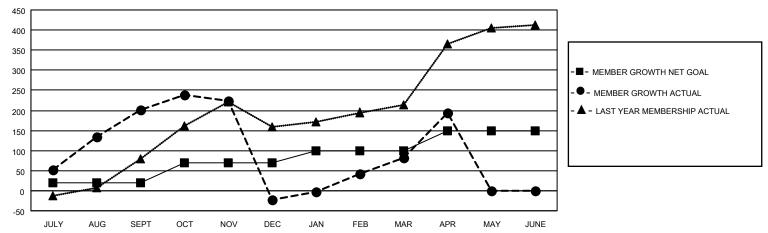

### GOALS AND ACTUAL MEMBERS CUMULATIVE

| DROPPED CLUBS: 7 |     | 74 CLUBS OF 109 ADDED 1 OR<br>MORE NEW MEMBERS | GENDER DISTRIBUTION                 |                |  |
|------------------|-----|------------------------------------------------|-------------------------------------|----------------|--|
|                  |     | WORL NEW WEWDERO                               | MALE                                | 1,301 (36.34%) |  |
|                  |     |                                                | FEMALE                              | 2,274 (63.52%) |  |
| DROPPED MEMBERS  |     |                                                | NON BINARY                          | 0 (0.00%)      |  |
|                  |     |                                                | PREFER NOT TO ANSWER                | 5 (0.14%)      |  |
| DECEASED         | 6   |                                                |                                     | , ,            |  |
| CLUB CANCELLED   | 106 | CLICK HERE FOR CUMULATIVE                      | TOTAL FAMILY UNIT MEMBERS           | 694            |  |
| OTHER            | 393 | MEMBERSHIP DATA                                |                                     |                |  |
| TOTAL            | 505 |                                                | FAMILY MEMBERS PAYING HALF DUES 383 |                |  |
|                  |     |                                                |                                     |                |  |

## District 307B2

| Clubs                 |               |           |               | Members               |                        |                         |                                                    |
|-----------------------|---------------|-----------|---------------|-----------------------|------------------------|-------------------------|----------------------------------------------------|
| RESULTS FOR 2022-2023 |               |           |               | RESULTS FOR 2022-2023 |                        |                         |                                                    |
| QUARTER               | NEW CLUB GOAL | NEW CLUBS | DROPPED CLUBS | QUARTER MEME          | BER GROWTH NET<br>GOAL | MEMBER GROWTH<br>ACTUAL | DROPPED<br>MEMBERS ACTUAL<br>(including transfers) |
| JULY/AUG/SEPT         | 1             | 6         | 0             | JULY/AUG/SEPT         | 20                     | 281                     | 77                                                 |
| OCT/NOV/DEC           | 1             | 2         | 5             | OCT/NOV/DEC           | 50                     | 125                     | 348                                                |
| JAN/FEB/MAR           | 1             | 3         | 1             | JAN/FEB/MAR           | 30                     | 168                     | 59                                                 |
| APR/MAY/JUNE          | 1             | 0         | 1             | APR/MAY/JUNE          | 50                     | 133                     | 20                                                 |